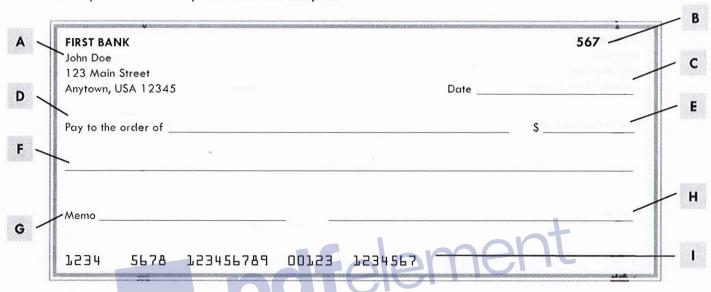

## Sample Personal Check

Personal checks come in many different colors and designs, but they all include the same basic information. Here's a look at the features you'll find on every check, including directions on how to fill out each item correctly. When you fill out a check, always write clearly and use an ink pen.

- A. Your name and address
- B. The check number, which is different for each check.
- C. The date you are writing the check. You can write in words or numbers, but be sure to include the year.
- D. The name of the person or company you are writing the check to. This is called the payee.
- E. The amount of the check in numbers, such as \$75.25. Write the numbers close to the dollar sign (\$) so there's no room for anyone to add extra numbers.
- F. The amount of the check in words. Starting at the far left, write the dollar amount followed by the word and, then the amount of cents over the number 100. (For example: Seventy-five and 25/100.) Draw a line through any space left on the line.
- G. The reason for the check, or any information requested by the payee. For example, if you're writing a check to the phone company, you would write your account number here
- H. Your signature, which should always be written the same way.
- I. Numbers that identify the bank, your account, and the check number.