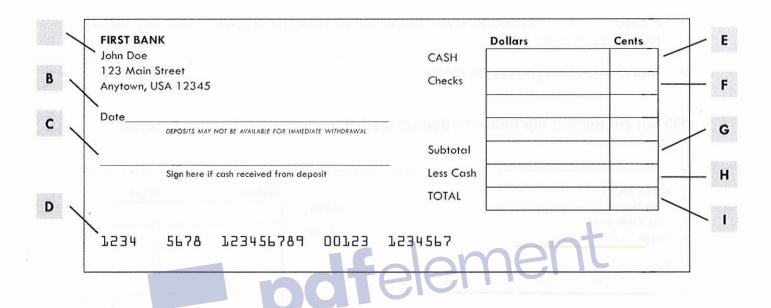

## Sample Deposit Slip

Here's a look at a sample deposit slip you would complete when you deposit cash and checks into your checking account.

- A. Your name and address
- B. The date you are making the deposit. Notice the phrase underneath: "Deposits may not be available for immediate withdrawal." This means that it may take the bank a few days to process your deposit and make the money available to you. So if you deposit \$200 in the afternoon, that money may not be in your bank account that evening if you return to make an ATM withdrawal.
- C. Your signature (Only include if you wish to receive cash back from your deposit.)
- D. Numbers that identify the bank and your account number.
- E. List all cash you may be depositing, such as a graduation gift or tips from a restaurant.
- F. List any checks you are depositing. List each check separately, placing the check number in the first column.
- G. The subtotal of all cash and checks you are depositing.
- H. The amount of cash you would like to receive back from the deposit. (Be sure to include your signature on line C.)
- I. Subtract the amount of cash back from the subtotal. This is the total amount you are depositing into your account, also called the "Net Deposit."