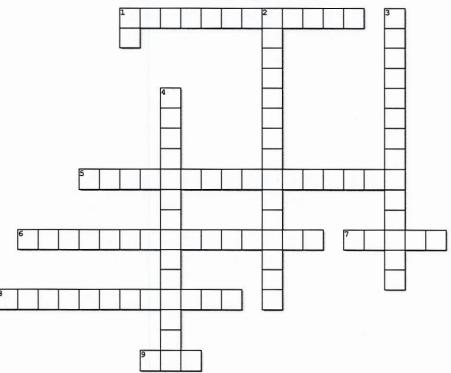

## Complete the crossword puzzle below

|   |            |   |   |                |   | <sup>1</sup> C | 0  | m   | m | 0 | n |   | ²s | t | 0 | С       | k              |         | ³b |   |   |
|---|------------|---|---|----------------|---|----------------|----|-----|---|---|---|---|----|---|---|---------|----------------|---------|----|---|---|
|   |            |   |   |                |   | d              |    |     |   |   |   |   | а  |   |   | S-14-50 |                |         | а  |   |   |
|   |            |   |   |                |   |                |    |     |   |   |   |   | V  |   |   |         |                |         | n  |   |   |
|   |            |   |   |                |   |                |    |     |   |   |   |   | i  |   |   |         |                |         | k  |   |   |
|   |            |   |   |                |   |                |    | 4 C |   |   |   |   | n  |   |   |         |                |         |    |   |   |
|   |            |   |   |                |   |                |    | h   |   |   |   |   | g  |   |   |         |                |         | s  |   |   |
|   |            |   |   |                |   |                |    | е   |   |   |   |   | s  |   |   |         |                |         | t  |   |   |
|   |            |   |   |                |   |                |    | С   |   |   |   |   |    |   |   |         |                |         | a  |   |   |
|   |            |   |   | <sup>5</sup> C | h | е              | С  | k   | i | n | g |   | a  | С | С | 0       | u              | n       | t  |   |   |
|   |            |   |   |                |   |                |    |     |   |   |   |   | С  |   |   |         |                | 1,29444 | е  |   |   |
|   |            |   |   |                |   |                |    | r   |   |   |   |   | С  |   |   |         |                |         | m  |   |   |
| ř | <b>6</b> р | r | е | f              | е | r              | r  | е   | d |   | s | t | 0  | С | k |         | <sup>7</sup> C | h       | е  | C | k |
|   |            |   |   |                |   |                |    | g   |   |   |   |   | u  |   |   |         |                |         | n  |   |   |
|   |            |   |   |                |   |                |    | i   |   |   |   |   | n  |   |   |         |                |         | t  |   |   |
| d | е          | р | 0 | s              | i | t              |    | s   | 1 | i | р |   | t  |   |   |         |                |         |    |   |   |
|   |            |   |   |                |   |                |    | t   |   |   |   |   |    |   |   |         |                |         |    |   |   |
|   |            |   |   |                |   |                |    | е   |   |   |   |   |    |   |   |         |                |         |    |   |   |
|   |            |   |   |                |   |                | 9i | r   | a |   |   |   |    |   |   |         |                |         |    |   |   |

- 1. security that represents ownership in a corporation (common stock) 5. a deposit account that allows withdraws and deposits (checking account)
- 6. pays fixed dividends on a regular schedule (preferred stock) 7. written, dated & signed instrument that contains unconditional order
- to pay a definite sum (check) 8. form supplied by a bank for a depositor to fill out for a deposit
- trasnaction (deposit slip)

  9. individual retirement account (ira)

## <u>Down</u>

- 1. certificate of deposit (cd)
- 2. an interest-bearing deposit account (savings account)
  3. summary of financial transactions that have occurred over a given period (bank statement)

Created using the Crossword Maker on TheTeachersCorner.net

4. a record of transactions to a checking account (check register)

| Name: |  |  |
|-------|--|--|
| Name. |  |  |

| Complete the | crossword | puzzle | below |
|--------------|-----------|--------|-------|
|--------------|-----------|--------|-------|

- Across
  1. security that represents ownership in a corporation
  - 5. a deposit account that allows withdraws and deposits

  - pays fixed dividends on a regular schedule
     written, dated & signed instrument that contains unconditional order to pay a definite sum
  - 8. form supplied by a bank for a depositor to fill out for a deposit trasnaction
  - 9. individual retirement account

# <u>Down</u>

- certificate of deposit
   an interest-bearing deposit account
- 3. summary of financial transactions that have occurred over a given
- period
  4. a record of transactions to a checking account